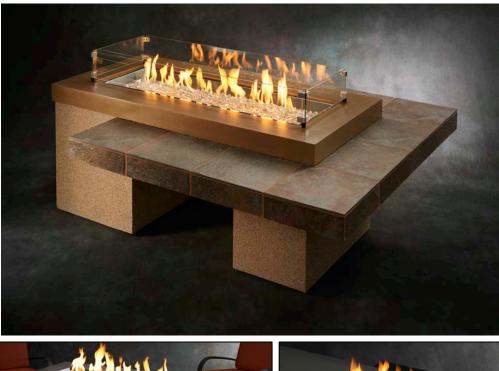

# MODERN, FUNCTIONAL FIRE PIT TABLE

A modern look in granite and stucco, the Uptown fire pit table has an eye-catching multi-level design. It is designed with clean and simple lines engineered to showcase a stunning glowing fire. Choose from Brown or Black and a 1224 or 1242 Burner

#### FEATURES:

- Brown or Black
- 1224 (Black only) or 1242 Stainless Steel Burner- UL Listed
- Stores 20 lb. LP Tank in base
- Granite Tile (Black only), Supercast, and Stucco Finishes
- HD powder coated aluminum frame