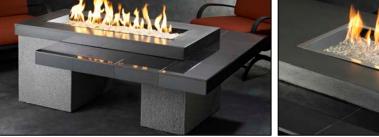

# MODERN, FUNCTIONAL FIRE PIT TABLE

A modern look in granite and stucco, the Uptown fire pit table has an eye-catching multi-level design. It is designed with clean and simple lines engineered to showcase a stunning glowing fire. Choose from Brown or Black and a 1224 or 1242 Burner

#### FEATURES:

- Brown or Black
- 1224 (Black only) or 1242 Stainless Steel Burner- UL Listed
- Stores 20 lb. LP Tank in base
- Granite Tile (Black only), Supercast, and Stucco Finishes
- HD powder coated aluminum frame