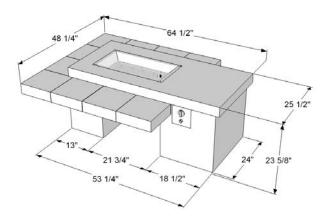

--------|------------------------------------------------------------------------------------------------------|------------------------------|
| Glass Guard<br>1224<br>1242                                                | GLASS GUARD-1224<br>GLASS-GUARD-1242                                                                 | \$199<br>\$249               |
| Vinyl Cover                                                                | CVR-UPT                                                                                              | \$79                         |
| Glass Burner Cover<br>1224 Bronze<br>1242 Bronze<br>1224 Grey<br>1242 Grey | 1224-BRONZE-GLASS-COVER<br>1242-BRONZE-GLASS-COVER<br>1224-GREY-GLASS-COVER<br>1242-GREY-GLASS-COVER | \$69<br>\$89<br>\$69<br>\$89 |

## DIMENSIONS: