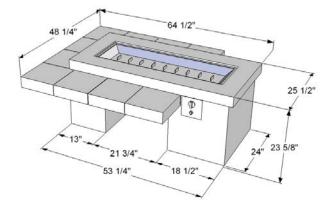

------|------------------------------------------------------------------------------------------------------|------------------------------|
| Glass Guard<br>1224<br>1242                                                | GLASS GUARD-1224<br>GLASS-GUARD-1242                                                                 | \$199<br>\$249               |
| Vinyl Cover                                                                | CVR-UPT                                                                                              | \$79                         |
| Glass Burner Cover<br>1224 Bronze<br>1242 Bronze<br>1224 Grey<br>1242 Grey | 1224-BRONZE-GLASS-COVER<br>1242-BRONZE-GLASS-COVER<br>1224-GREY-GLASS-COVER<br>1242-GREY-GLASS-COVER | \$69<br>\$89<br>\$69<br>\$89 |

## DIMENSIONS: