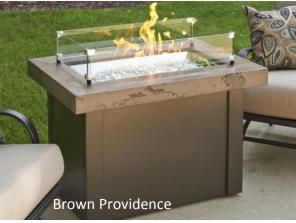

# PROVIDENCE COLLECTION

## MODERN, CLEAN, BEAUTIFUL FIRE

The Providence features a 12x24" Crystal Fire™ Burner for a compact design-perfect for smaller outdoor spaces. This simple, modern design will look great in any outdoor space. Choose between Stainless Steel, White Onyx, or Marbleized Noche.

#### **FEATURES:**

- Stainless steel trim top with Black powder coated metal base, White Onyx Supercast™ top with Black powder coated metal base, or Marbleized Noche Supercast™ top with Architectural Bronze powder coated metal base
- Optional glass guard and protective cover
- Grey glass burner cover included
- Access door conceals 20 lb. propane tank in base
- UL Listed. Made in USA

## PRODUCT INFORMATION:

| ITEM                                                           | ITEM CODE                                         | RETAIL PRICE                |
|----------------------------------------------------------------|---------------------------------------------------|-----------------------------|
| Providence Fire Pit Table<br>Stainless Steel<br>Brown<br>White | PROV-1224-SS<br>PROV-1224-MNB-K<br>PROV-1224-WO-K | \$999<br>\$1,699<br>\$1,749 |