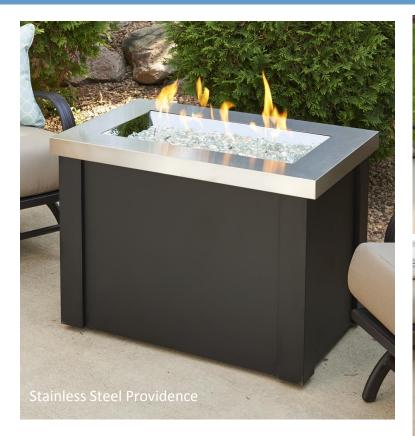

# PROVIDENCE COLLECTION

## MODERN, CLEAN, BEAUTIFUL FIRE

The Providence features a 12x24" Crystal Fire™ Burner for a compact design-perfect for smaller outdoor spaces. This simple, modern design will look great in any outdoor space. Choose between Stainless Steel, White Onyx, or Marbleized Noche.

#### **FEATURES:**

- Stainless steel trim top with Black powder coated metal base, White Onyx Supercast™ top with Black powder coated metal base, or Marbleized Noche Supercast™ top with Architectural Bronze powder coated metal base
- Optional glass guard and protective cover
- Grey glass burner cover included
- Access door conceals 20 lb. propane tank in base
- UL Listed. Made in USA

## PRODUCT INFORMATION:

| ITEM                                                           | ITEM CODE                                         | RETAIL PRICE                |
|----------------------------------------------------------------|---------------------------------------------------|-----------------------------|
| Providence Fire Pit Table<br>Stainless Steel<br>Brown<br>White | PROV-1224-SS<br>PROV-1224-MNB-K<br>PROV-1224-WO-K | \$999<br>\$1,699<br>\$1,749 |