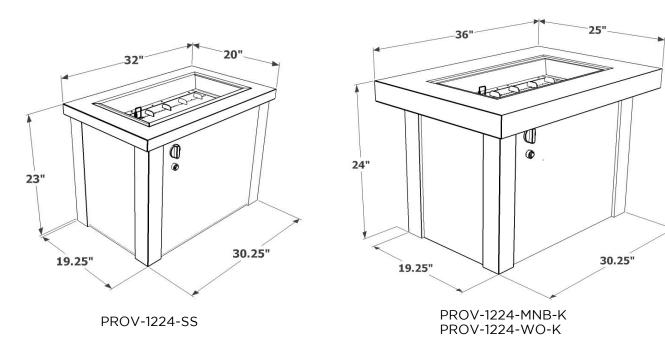

20 lb. propane tank in base
- UL Listed. Made in USA



## PRODUCT INFORMATION:

| ITEM                                                           | ITEM CODE                                         | RETAIL PRICE                |
|----------------------------------------------------------------|---------------------------------------------------|-----------------------------|
| Providence Fire Pit Table<br>Stainless Steel<br>Brown<br>White | PROV-1224-SS<br>PROV-1224-MNB-K<br>PROV-1224-WO-K | \$999<br>\$1,699<br>\$1,749 |

## **OPTIONAL ACCESSORIES:**

| ITEM             | ITEM CODE        | RETAIL PRICE |
|------------------|------------------|--------------|
| Glass Guard      | GLASS GUARD-1224 | \$199        |
| Protective Cover | CVR3727          | \$59         |

## **DIMENSIONS:**