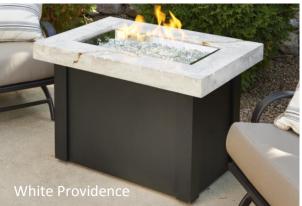

# PROVIDENCE COLLECTION

## MODERN, CLEAN, BEAUTIFUL FIRE

The Providence features a 12x24" Crystal Fire™ Burner for a compact design-perfect for smaller outdoor spaces. This simple, modern design will look great in any outdoor space. Choose between Stainless Steel, White Onyx, or Marbleized Noche.

#### **FEATURES:**

- Stainless steel trim top with Black powder coated metal base, White Onyx Supercast™ top with Black powder coated metal base, or Marbleized Noche Supercast™ top with Architectural Bronze powder coated metal base
- Optional glass guard and protective cover
- Grey glass burner cover included
- Access door conceals 20 lb. propane tank in base
- UL Listed. Made in USA

## PRODUCT INFORMATION:

| ITEM                                                           | ITEM CODE                                         | RETAIL PRICE                |
|----------------------------------------------------------------|---------------------------------------------------|-----------------------------|
| Providence Fire Pit Table<br>Stainless Steel<br>Brown<br>White | PROV-1224-SS<br>PROV-1224-MNB-K<br>PROV-1224-WO-K | \$999<br>\$1,699<br>\$1,749 |