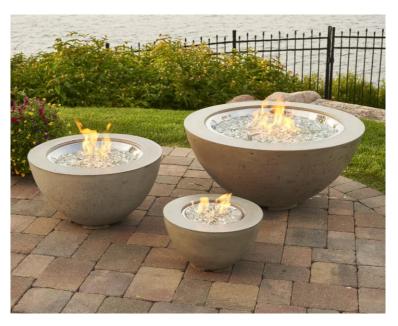

### CONTEMPORARY CHIC

The Cove Collection is the perfect addition to any contemporary outdoor space. The Natural Grey Supercast<sup>™</sup> concrete lets the focus be on the stunning Crystal Fire<sup>™</sup> Burner. The organic, natural appearance of the concrete is unique to each fire pit and color variations, pitting, and wear are common attributes to the beauty of the fire pit.

#### FEATURES:

THE OUTDOOR

- Natural Grey Supercast<sup>™</sup> base with Stainless Steel burner (CV-1242 and CV-2424 include a Black color coated burner)
- Contemporary Natural Grey concrete finish is unique to each fire pit, common attributes include pitting and color density variation
- Optional Tumbled or Black Lava Rock, glass guard, & protective cover
- Grey glass burner cover included
- UL Listed. Made in USA.
- CV-2424 has access door that conceals 20 lb. tank in base
- CV-12, CV-20, CV-30, CV-1242 does not fit 20 lb. LP tank in base