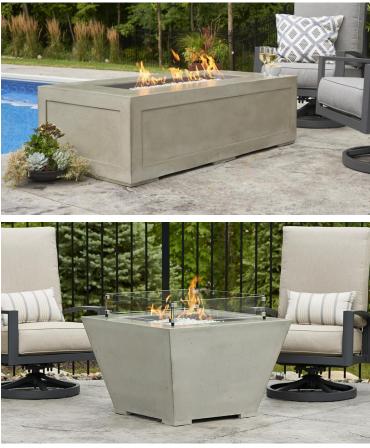

### CONTEMPORARY CHIC

The Cove Collection is the perfect addition to any contemporary outdoor space. The Natural Grey Supercast<sup>™</sup> concrete lets the focus be on the stunning Crystal Fire<sup>™</sup> Burner. The organic, natural appearance of the concrete is unique to each fire pit and color variations, pitting, and wear are common attributes to the beauty of the fire pit.

#### FEATURES:

THE OUTDOOR

- Natural Grey Supercast<sup>™</sup> base with Stainless Steel burner (CV-1242 and CV-2424 include a Black color coated burner)
- Contemporary Natural Grey concrete finish is unique to each fire pit, common attributes include pitting and color density variation
- Optional Tumbled or Black Lava Rock, glass guard, & protective cover
- Grey glass burner cover included
- UL Listed. Made in USA.
- CV-2424 has access door that conceals 20 lb. tank in base
- CV-12, CV-20, CV-30, CV-1242 does not fit 20 lb. LP tank in base