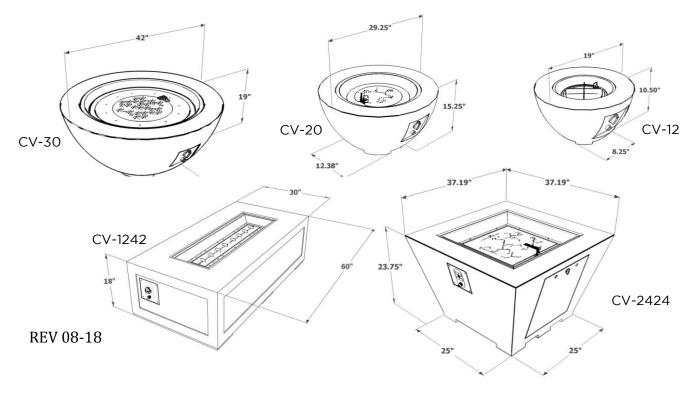

| \$59                                      |
| Tumbled Lava Rock                                                 | LAV-TMB                                                                                              | \$49                                      |
| Glass Guard<br>CV-12<br>CV-20<br>CV-30<br>CV-1242<br>CV-2424      | GLASS GUARD-12-R<br>GLASS GUARD-20-R<br>GLASS GUARD-30-R<br>GLASS GUARD-1242-R<br>GLASS GUARD-2424-R | \$249<br>\$249<br>\$299<br>\$249<br>\$199 |
| Protective Cover<br>CV-12<br>CV-20<br>CV-30<br>CV-1242<br>CV-2424 | CVR20<br>CVR36<br>CVR42<br>CVR6332<br>CVR3939                                                        | \$49<br>\$49<br>\$59<br>\$69<br>\$69      |

**DIMENSIONS:**