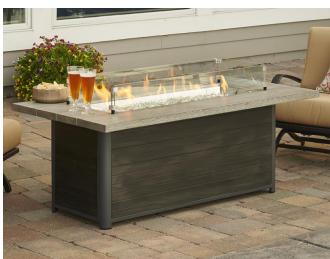

#### MODERN MEETS RUSTIC

The Cedar Ridge Fire Table features a unique Grey Wash Cedar Supercast™ top on a Taupe colored composite decking base. The top and base are both easy to care for and made from durable outdoor materials. Wow guests in your outdoor space with this fire table.

#### **FEATURES:**

- Taupe composite decking base with access door
- Grey tone Washed Cedar Supercast<sup>™</sup> top with matching burner cover
- Access door conceals standard 20 lb. propane tank in base
- Optional glass guard and protective cover
- UL listed