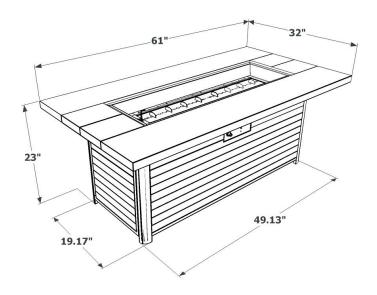

r and made from durable outdoor materials. Wow guests in your outdoor space with this fire table.

#### **FEATURES:**

- Taupe composite decking base with access door
- Grey tone Washed Cedar Supercast<sup>™</sup> top with matching burner cover
- Access door conceals standard 20 lb. propane tank in base
- Optional glass guard and protective cover
- UL listed



## PRODUCT INFORMATION:

| ITEM        | ITEM CODE | RETAIL PRICE |
|-------------|-----------|--------------|
| Cedar Ridge | CR-1242-K | \$2,299      |

### OPTIONAL ACCESSORIES:

| ITEM             | ITEM CODE        | RETAIL<br>PRICE |
|------------------|------------------|-----------------|
| Glass Guard      | GLASS-GUARD-1242 | \$249           |
| Protective Cover | CVR6332          | \$69            |

### **DIMENSIONS:**