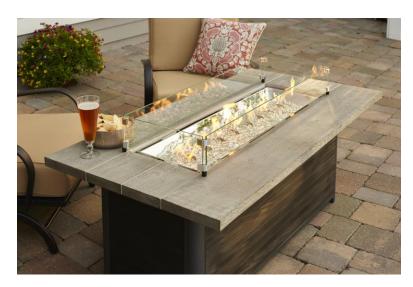

#### MODERN MEETS RUSTIC

The Cedar Ridge Fire Table features a unique Grey Wash Cedar Supercast™ top on a Taupe colored composite decking base. The top and base are both easy to care for and made from durable outdoor materials. Wow guests in your outdoor space with this fire table.

#### **FEATURES:**

- Taupe composite decking base with access door
- Grey tone Washed Cedar Supercast<sup>™</sup> top with matching burner cover
- Access door conceals standard 20 lb. propane tank in base
- Optional glass guard and protective cover
- UL listed