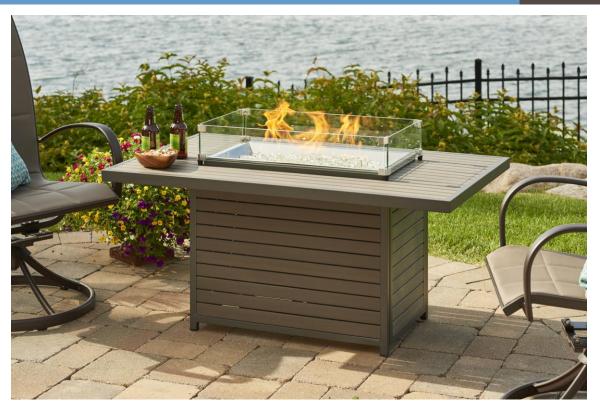

### EASY TO CARE FOR MODERN STYLE

The easy to care for composite deck top and base brings a modern but warm look to your outdoor room. The unique elevated 12x24 Crystal Fire™ Burner is UL listed for safety and will dazzle your guests.

#### **FEATURES:**

- Easy to maintain Taupe composite decking top and base
- Graphite Grey powder coated aluminum framing
- Elevated 12 x 24 Stainless Steel Burner
- Optional glass guard and protective cover
- Access door conceals standard 20 lb. propane tank in base
- **UL** listed