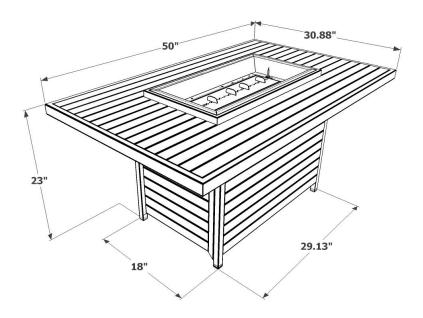

will dazzle your guests.

#### **FEATURES:**

- Easy to maintain Taupe composite decking top and base
- Graphite Grey powder coated aluminum framing
- Elevated 12 x 24 Stainless Steel Burner
- Optional glass guard and protective cover
- Access door conceals standard 20 lb. propane tank in base
- **UL** listed

# PRODUCT INFORMATION:

| ITEM                  | ITEM CODE  | RETAIL PRICE |
|-----------------------|------------|--------------|
| Brooks Fire Pit Table | BRK-1224-K | \$999        |

## **OPTIONAL ACCESSORIES:**

| ITEM                    | ITEM CODE        | RETAIL PRICE |
|-------------------------|------------------|--------------|
| Glass Guard for CF-1224 | GLASS GUARD-1224 | \$199        |
| Protective Cover        | CVR5132          | \$69         |

### **DIMENSIONS:**