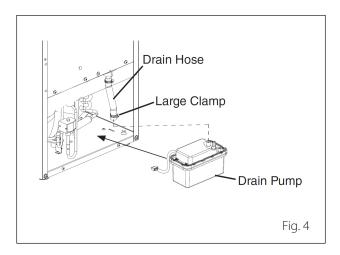

## **Drain Pump Kit for Undercounter Clear Ice Makers**

For use with H50IMS, H50IMW and H50IMS-AD Clear Ice Makers

- 5. Carefully place the drain pump into the open space provided at the rear of the icemaker. The drain pump will overhang the base slightly. (See Fig. 4). If necessary, carefully bend or move the icemaker's copper tubing so that it does not make contact with the drain pump, hoses, or other parts of the icemaker.. CAUTION! Drain pump MUST be level.
- 6. Connect the drain hose/drain elbow to the drain pump as illustrated (see Fig. 4). Secure the drain hose/drain elbow with the remaining large clamp provided in this kit.

  CAUTION! Do not over-tighten the clamp.
- 7. Remove the jumper plug from the icemaker's drain pump connector. (*See Fig. 5*). The jumper plug is not needed when a drain pump is installed.
- 8. Connect the drain pump plug to the icemaker's drain pump connector.