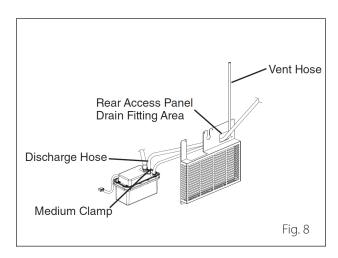

- 13. Route one end of the discharge hose (1/2" ID x 10') through the drain fitting area in the rear access panel. Connect the discharge hose to the drain pump (See Fig. 8).
- 14. Reinstall the rear cover and rear access panel in their correct positions. (See Fig. 10).