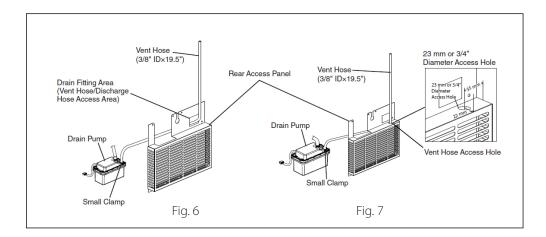

## For use with H50IMS, H50IMW and H50IMS-AD Clear Ice Makers

- 9. Cut the 3/8" ID vent hose to a length of 19.5"
- 10. On non -AD units, route the vent hose (3/8" I.D.×19.5") through the drain fitting area (vent hose access area) in the rear access panel (see Fig. 6).
- 11. On -AD units, route the vent hose through the 23 mm diameter vent hose access hole in the rear access panel. (See Fig.7). If the rear access panel does not have a vent hose access hole, drill a 23 mm or 3/4" diameter hole into the rear access panel.
- 12. Secure the vent hose to the drain pump with the small tubing clamp provided. Use pliers to tighten the clamp. **CAUTION!** Do not over-tighten the clamp.