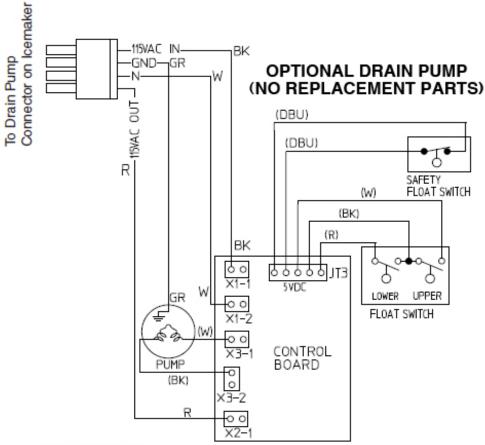

#### **CONTACT INFORMATION**

Perlick Corporation 8300 West Good Hope Rd. Milwaukee, WI 53223

Telephone: (800) 558-5592 www.perlick.com

Wire Color Code BK-BLACK DBU-DARK BLUE GR-GREEN R-RED W-WHITE

Voltage Code GND-GROUND N-NEUTRAL