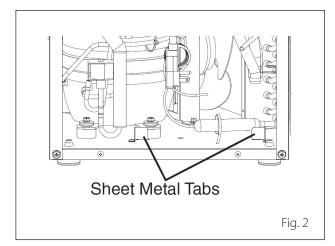

## NOTICE! Do not install any additional check valves.

- 1. Move the control switch to the "OFF" position and unplug the unit from the electrical outlet.
- 2. Remove the rear access panel and rear cover (see Fig. 1). Disconnect the drain house and remove the rear drain bracket and drain fitting.
- 3. If the sheet metal tabs are present on your unit, remove them (see Fig. 2).
- 4. Remove the original drain hose and install the new drain hose (5/8" ID×6.5") provided in this kit (see Fig. 3). On -AD, cut the new drain hose to a length of 5". Secure the new drain hose with one of the large clamps provided in this kit. CAUTION! Do not over-tighten the clamp.