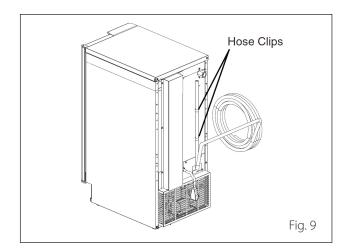

## **MARNING**

Make sure that there are no wires pinched between the rear access panel, rear cover, or icemaker.

15. Secure the vent hose to the icemaker using the two hose clips and two 4×8 truss head screws provided. (See Fig. 9). Screw holes are provided. CAUTION! The vent hose must be attached and secured to the icemaker or water damage may occur. Make certain there are no kinks in the vent hose. The drain pump will not operate correctly with a partially blocked vent hose.