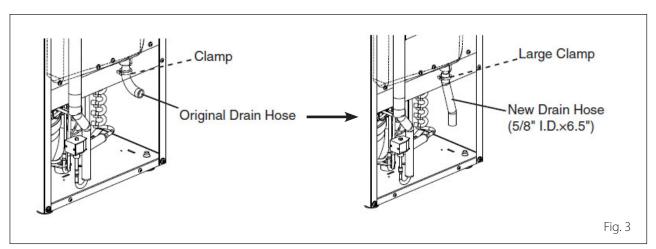

## NOTICE! Do not install any additional check valves.

- 1. Move the control switch to the "OFF" position and unplug the unit from the electrical outlet.
- 2. Remove the rear access panel and rear cover (see Fig. 1). Disconnect the drain house and remove the rear drain bracket and drain fitting.
- 3. If the sheet metal tabs are present on your unit, remove them (see Fig. 2).
- 4. Remove the original drain hose and install the new drain hose (5/8" ID×6.5") provided in this kit (see Fig. 3). On -AD, cut the new drain hose to a length of 5". Secure the new drain hose with one of the large clamps provided in this kit. CAUTION! Do not over-tighten the clamp.