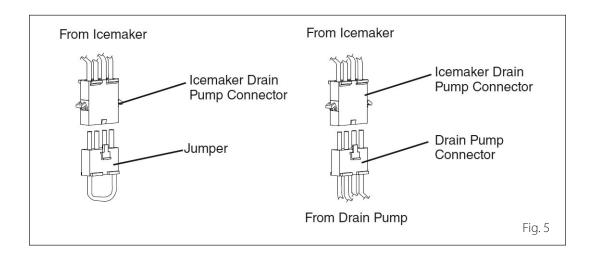

  CAUTION! Do not over-tighten the clamp.
- 7. Remove the jumper plug from the icemaker's drain pump connector. (*See Fig. 5*). The jumper plug is not needed when a drain pump is installed.
- 8. Connect the drain pump plug to the icemaker's drain pump connector.