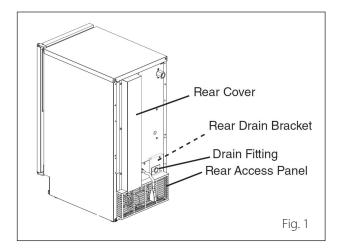

## NOTICE! Do not install any additional check valves.

- 1. Move the control switch to the "OFF" position and unplug the unit from the electrical outlet.
- 2. Remove the rear access panel and rear cover (see Fig. 1). Disconnect the drain house and remove the rear drain bracket and drain fitting.
- 3. If the sheet metal tabs are present on your unit, remove them (see Fig. 2).
- 4. Remove the original drain hose and install the new drain hose (5/8" ID×6.5") provided in this kit (see Fig. 3). On -AD, cut the new drain hose to a length of 5". Secure the new drain hose with one of the large clamps provided in this kit. CAUTION! Do not over-tighten the clamp.